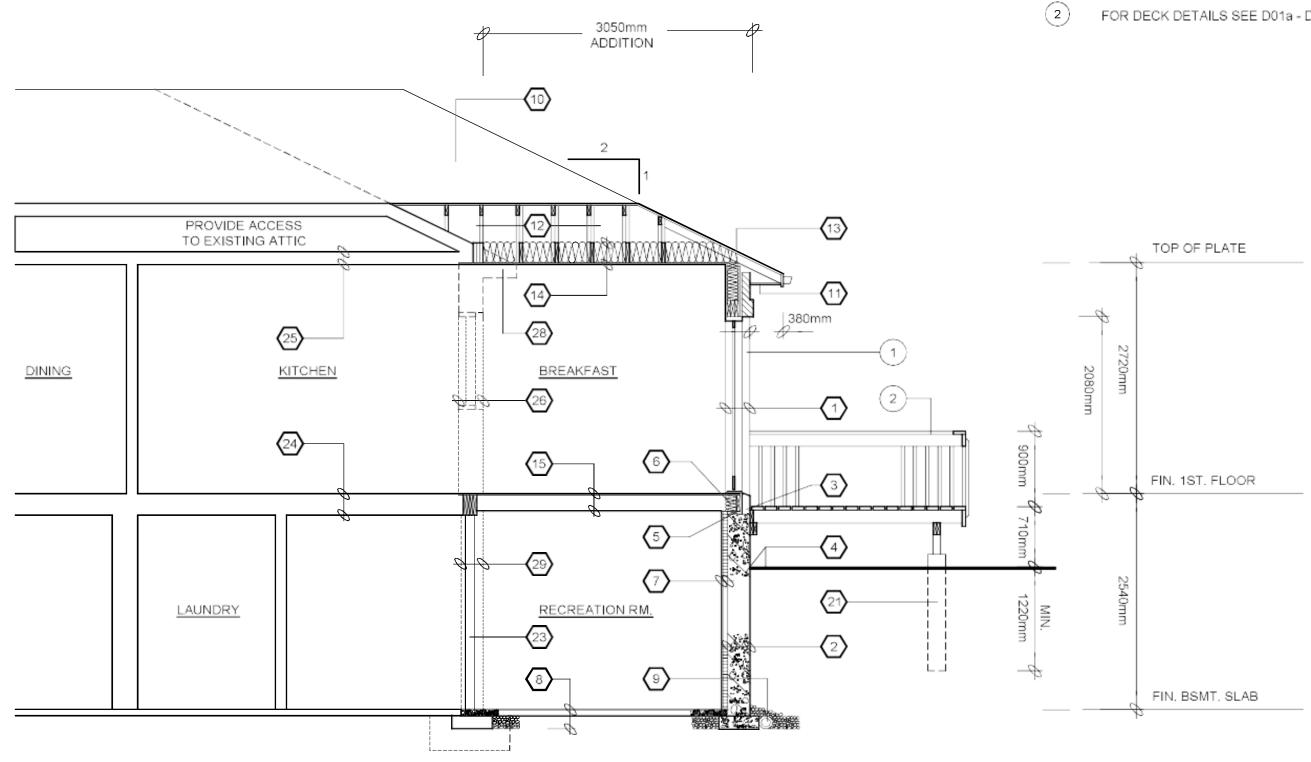

**Township of Douro-Dummer** 

894 South Street, PO Box 92 Warsaw, ON KOL 3A0 Phone: (705) 652-8392 | www.dourodummer.ca

# **DWELLING DRAWINGS EXAMPLE**

The examples provided are for reference only. They are meant to show the level of detail that must be included in your project drawings. It is your responsibility to ensure that your plans comply with the 2024 Ontario Building Code (O. Reg. 163/24).

### BASEMENT PLAN

SCALE 1:50





**GROUND FLOOR PLAN** SCALE 1:50

## NORTH ELEVATION

SCALE 1:50







**CROSS SECTION** 



Township of Douro-Dummer

### TRUSS LAYOUT



| Design 1 | [nform | ation |
|----------|--------|-------|
|----------|--------|-------|