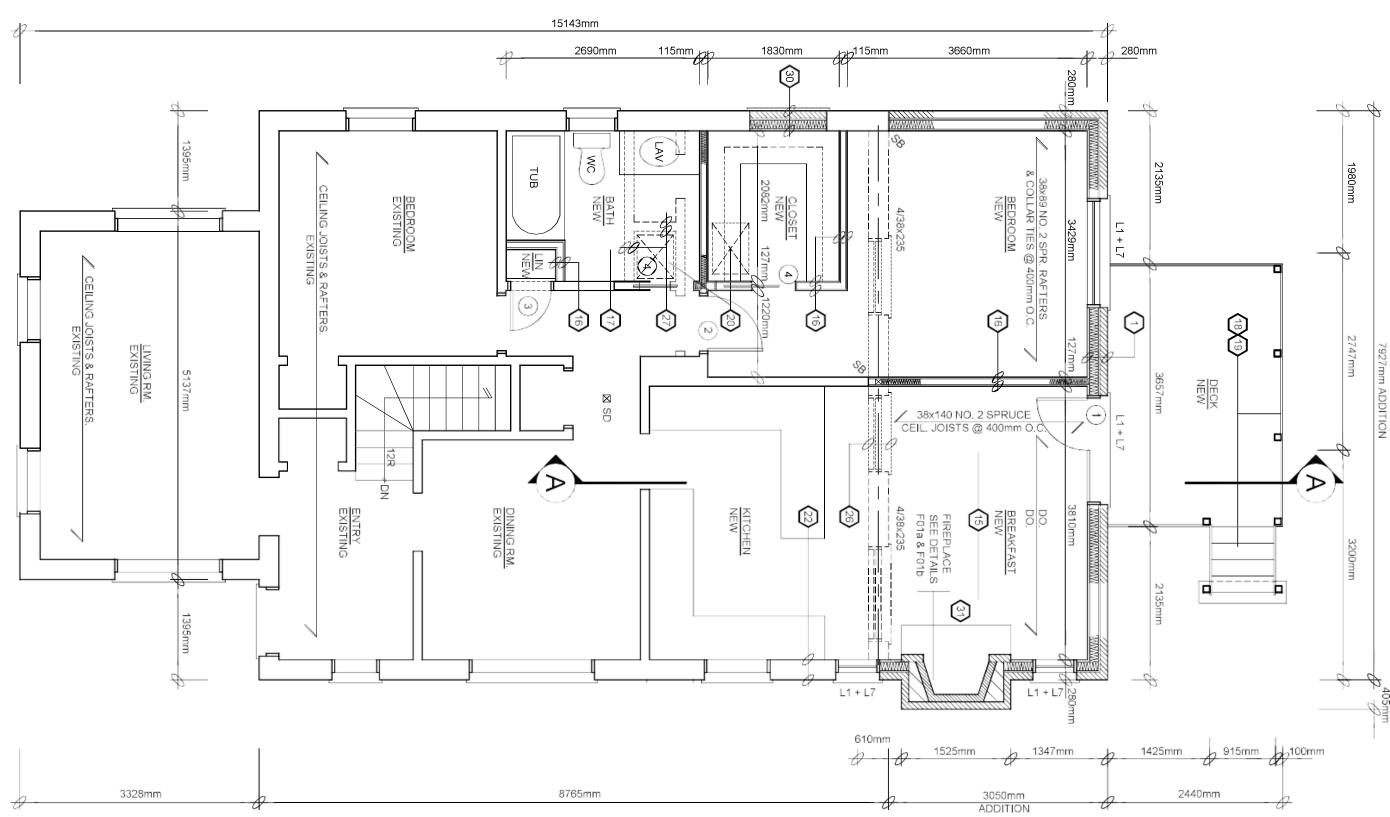

**Township of Douro-Dummer** 

894 South Street, PO Box 92 Warsaw, ON KOL 3A0 Phone: (705) 652-8392 | www.dourodummer.ca

# **DWELLING DRAWINGS EXAMPLE**

The examples provided are for reference only. They are meant to show the level of detail that must be included in your project drawings. It is your responsibility to ensure that your plans comply with the 2024 Ontario Building Code (O. Reg. 163/24).

### BASEMENT PLAN

SCALE 1:50





**GROUND FLOOR PLAN** SCALE 1:50

## NORTH ELEVATION

SCALE 1:50







**CROSS SECTION** 



Township of Douro-Dummer

### TRUSS LAYOUT



| Design 1 | [nform | ation |
|----------|--------|-------|
|----------|--------|-------|