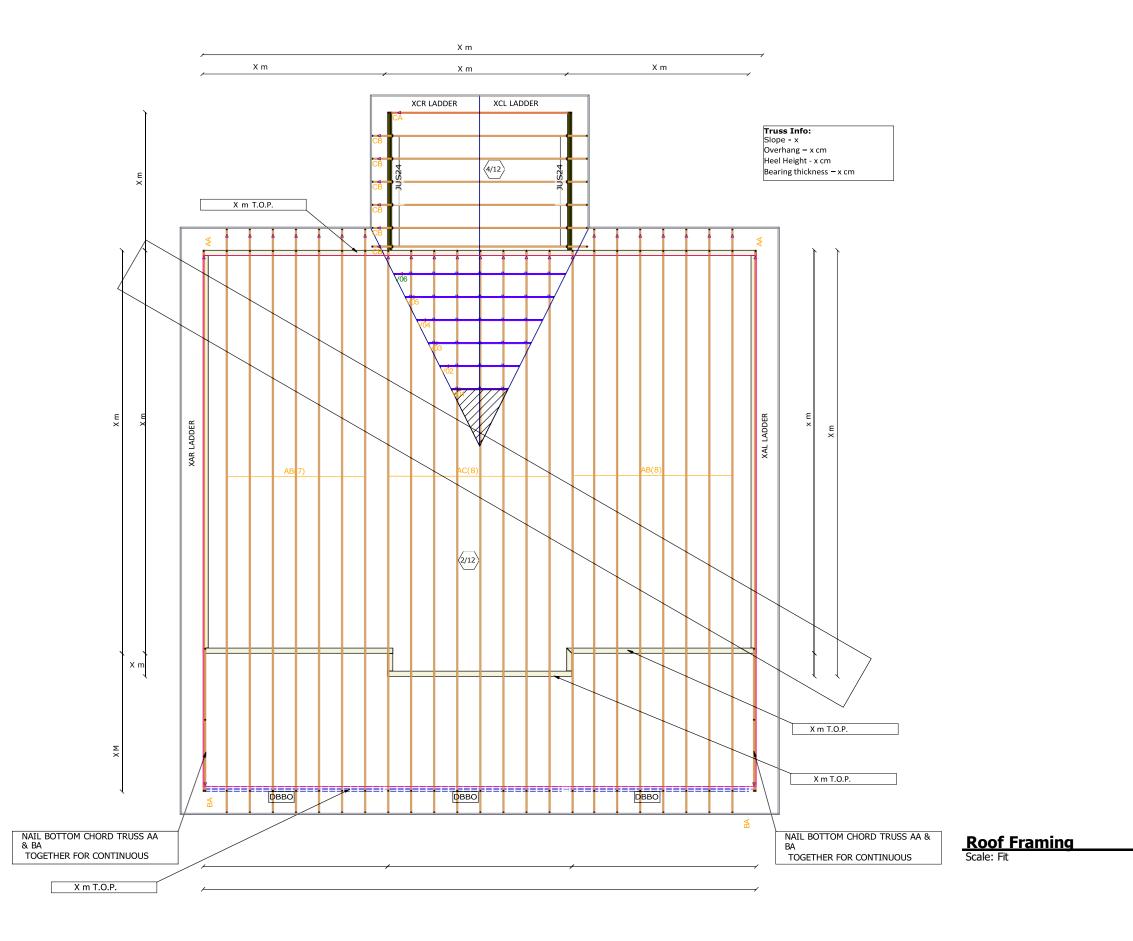

### TRUSS LAYOUT

| Design 1 | [nform | ation |
|----------|--------|-------|
|----------|--------|-------|