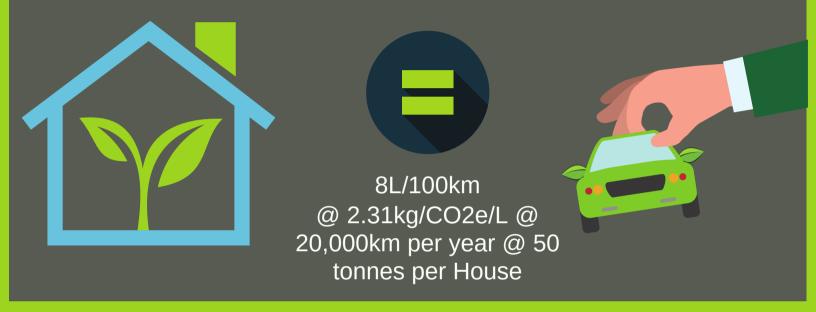

## **Douro-Dummer** Sustainable Development Program

Reducing emissions of one house is equivalent to taking up to 13.5 cars off the road each year

- Rewards significant improvements in reducing greenhouse gas emissions in new construction projects
- 28% of global emissions caused by operating buildings, 21% caused by constructing new buildings
- Two tier program to tackle upfront emissions caused by construction as well as operating emissions.