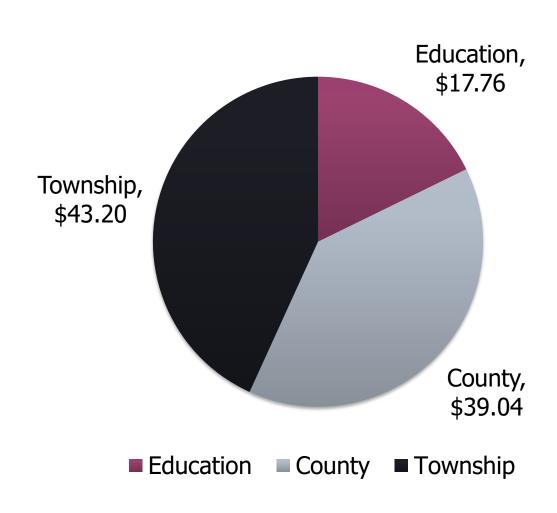

## Breakdown of \$100 of Property Taxes

## Breakdown of \$100 of Property Taxes

| Service                     | Operating | Capital | Total    |
|-----------------------------|-----------|---------|----------|
| Roads                       | \$8.18    | \$9.78  | \$17.96  |
| Police                      | \$6.81    | \$0.00  | \$6.81   |
| Parks & Recreation          | \$3.98    | \$0.92  | \$4.90   |
| Fire and Emergency Services | \$4.13    | \$0.50  | \$4.63   |
| General Government          | \$2.64    | \$1.38  | \$4.02   |
| Waste Services              | \$1.49    | \$0.37  | \$1.87   |
| Planning and Development    | \$1.28    | \$0.00  | \$1.28   |
| Library                     | \$0.77    | \$0.00  | \$0.77   |
| Conservation Authority      | \$0.69    | \$0.00  | \$0.69   |
| By-law and Septic           | \$0.12    | \$0.00  | \$0.12   |
| Health Services             | \$0.02    | \$0.00  | \$0.02   |
|                             |           |         |          |
| Township                    | \$30.13   | \$12.95 | \$43.20  |
| County                      |           |         | \$39.04  |
| Education                   |           |         | \$17.76  |
| Total                       |           |         | \$100.00 |