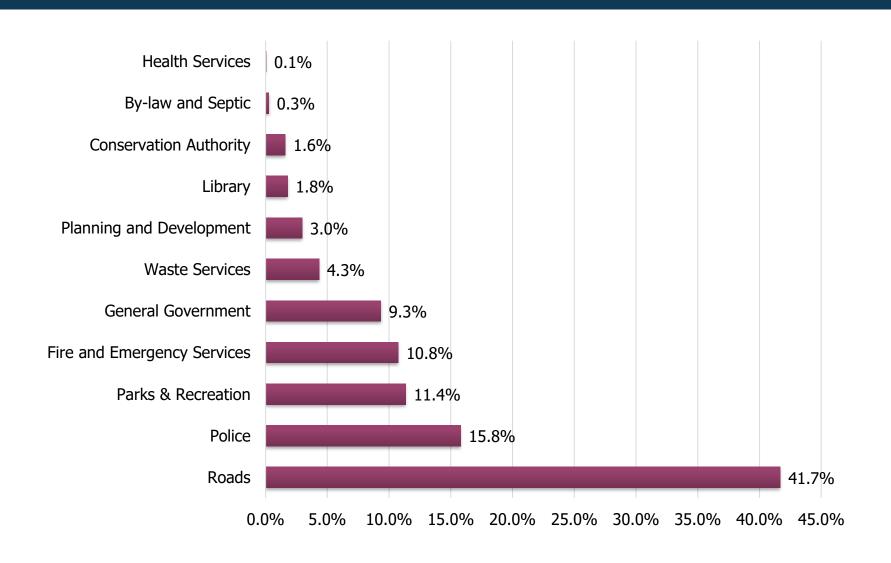

## Percent of Levy by Township Service

## Breakdown of \$100 of Property Taxes

| Service                     | Operating | Capital | Total    |
|-----------------------------|-----------|---------|----------|
| Roads                       | \$8.18    | \$9.78  | \$17.96  |
| Police                      | \$6.81    | \$0.00  | \$6.81   |
| Parks & Recreation          | \$3.98    | \$0.92  | \$4.90   |
| Fire and Emergency Services | \$4.13    | \$0.50  | \$4.63   |
| General Government          | \$2.64    | \$1.38  | \$4.02   |
| Waste Services              | \$1.49    | \$0.37  | \$1.87   |
| Planning and Development    | \$1.28    | \$0.00  | \$1.28   |
| Library                     | \$0.77    | \$0.00  | \$0.77   |
| Conservation Authority      | \$0.69    | \$0.00  | \$0.69   |
| By-law and Septic           | \$0.12    | \$0.00  | \$0.12   |
| Health Services             | \$0.02    | \$0.00  | \$0.02   |
|                             |           |         |          |
| Township                    | \$30.13   | \$12.95 | \$43.20  |
| County                      |           |         | \$39.04  |
| Education                   |           |         | \$17.76  |
| Total                       |           |         | \$100.00 |