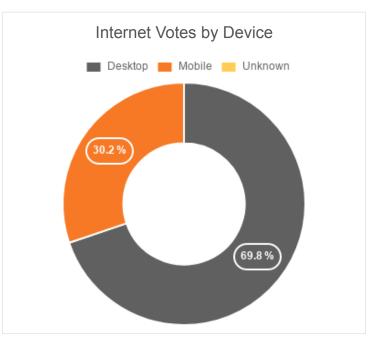

## **Turnout by Channel and Device Statistics**

| Statistics                                    | Quantity | %    |
|-----------------------------------------------|----------|------|
| Number of eligible electors                   | 7230     |      |
| Voter participation                           | 2669     | 36.9 |
|                                               |          |      |
| Total voters who voted by Internet            | 2167     | 81.2 |
| Total voters who voted by Kiosk               | 125      | 4.7  |
| Total voters who voted by Telephone           | 377      | 14.1 |
|                                               |          |      |
| Internet / Kiosk vote by device type: desktop | 1599     | 69.8 |
| Internet / Kiosk vote by device type: mobile  | 693      | 30.2 |
| Internet / Kiosk vote by device type: unknown | 0        | 0.0  |