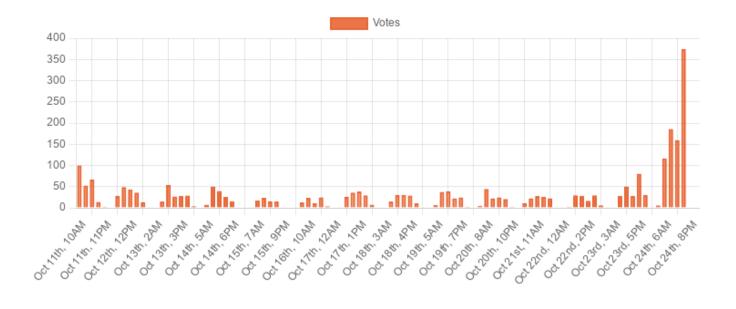

# **Number of Votes by Date / Time Statistics**

| Hour  | 11-Oct | 12-Oct | 13-Oct | 14-Oct | 15-Oct | 16-Oct | 17-Oct | 18-Oct | 19-Oct | 20-Oct | 21-Oct | 22-Oct | 23-Oct | 24-Oct |
|-------|--------|--------|--------|--------|--------|--------|--------|--------|--------|--------|--------|--------|--------|--------|
| 0     | 0      | 0      | 0      | 0      | 0      | 0      | 0      | 0      | 0      | 0      | 1      | 1      | 1      | 2      |
| 1     | 0      | 0      | 0      | 0      | 0      | 0      | 0      | 0      | 1      | 0      | 0      | 1      | 0      | 0      |
| 2     | 0      | 0      | 0      | 0      | 0      | 0      | 0      | 0      | 0      | 0      | 0      | 0      | 2      | 0      |
| 3     | 0      | 0      | 0      | 0      | 0      | 0      | 0      | 0      | 2      | 0      | 0      | 0      | 0      | 0      |
| 4     | 0      | 0      | 0      | 0      | 0      | 0      | 0      | 0      | 0      | 0      | 0      | 0      | 0      | 1      |
| 5     | 0      | 0      | 0      | 1      | 0      | 0      | 1      | 0      | 0      | 0      | 0      | 0      | 1      | 2      |
| 6     | 0      | 2      | 4      | 0      | 0      | 0      | 1      | 0      | 0      | 1      | 1      | 0      | 1      | 10     |
| 7     | 0      | 7      | 0      | 4      | 2      | 3      | 1      | 1      | 2      | 1      | 7      | 3      | 0      | 20     |
| 8     | 0      | 14     | 12     | 9      | 3      | 2      | 8      | 7      | 4      | 5      | 6      | 9      | 12     | 43     |
| 9     | 0      | 12     | 11     | 11     | 7      | 6      | 11     | 9      | 7      | 12     | 10     | 5      | 9      | 45     |
| 10    | 47     | 19     | 14     | 21     | 7      | 6      | 15     | 8      | 15     | 19     | 9      | 16     | 11     | 68     |
| 11    | 21     | 16     | 25     | 13     | 7      | 5      | 9      | 11     | 15     | 12     | 3      | 6      | 15     | 42     |
| 12    | 23     | 9      | 11     | 13     | 6      | 10     | 14     | 10     | 5      | 7      | 5      | 7      | 8      | 60     |
| 13    | 23     | 15     | 9      | 19     | 6      | 5      | 11     | 7      | 12     | 9      | 11     | 12     | 24     | 49     |
| 14    | 18     | 10     | 5      | 5      | 9      | 4      | 8      | 12     | 14     | 5      | 11     | 5      | 9      | 41     |
| 15    | 11     | 14     | 7      | 8      | 4      | 3      | 10     | 8      | 10     | 8      | 7      | 6      | 5      | 48     |
| 16    | 15     | 8      | 10     | 8      | 5      | 2      | 14     | 8      | 8      | 12     | 9      | 7      | 12     | 59     |
| 17    | 29     | 5      | 5      | 7      | 3      | 5      | 5      | 4      | 7      | 5      | 8      | 6      | 13     | 99     |
| 18    | 19     | 17     | 11     | 8      | 6      | 8      | 17     | 16     | 8      | 7      | 8      | 7      | 25     | 127    |
| 19    | 14     | 13     | 9      | 9      | 3      | 9      | 6      | 5      | 9      | 4      | 10     | 10     | 29     | 129    |
| 20    | 8      | 4      | 7      | 2      | 6      | 5      | 8      | 7      | 10     | 7      | 5      | 9      | 19     | 0      |
| 21    | 6      | 3      | 12     | 2      | 0      | 4      | 1      | 1      | 4      | 4      | 1      | 2      | 21     | 0      |
| 22    | 0      | 2      | 1      | 0      | 1      | 0      | 0      | 2      | 3      | 3      | 0      | 1      | 2      | 0      |
| 23    | 3      | 1      | 4      | 0      | 0      | 0      | 1      | 1      | 2      | 0      | 0      | 2      | 4      | 0      |
| TOTAL | 237    | 171    | 157    | 140    | 75     | 77     | 141    | 117    | 138    | 121    | 112    | 115    | 223    | 845    |