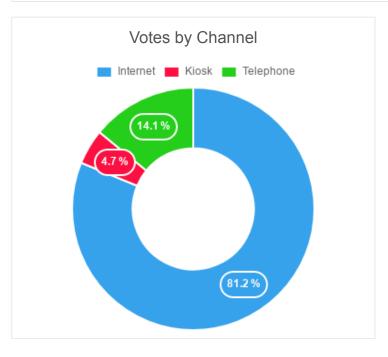

## **Turnout by Channel and Device Statistics**

| Statistics                                    | Quantity | %    |
|-----------------------------------------------|----------|------|
| Number of eligible electors                   | 7230     |      |
| Voter participation                           | 2669     | 36.9 |
|                                               |          |      |
| Total voters who voted by Internet            | 2167     | 81.2 |
| Total voters who voted by Kiosk               | 125      | 4.7  |
| Total voters who voted by Telephone           | 377      | 14.1 |
|                                               |          |      |
| Internet / Kiosk vote by device type: desktop | 1599     | 69.8 |
| Internet / Kiosk vote by device type: mobile  | 693      | 30.2 |
| Internet / Kiosk vote by device type: unknown | 0        | 0.0  |