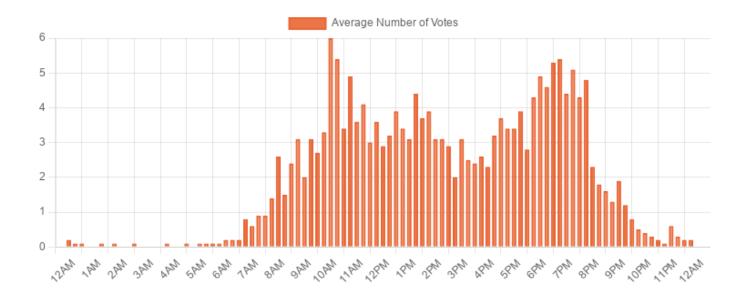

| United States  | 16    | 0.6     |
| Italy          | 3     | 0.1     |
| United Kingdom | 1     | 0.0     |
| Spain          | 1     | 0.0     |
| Argentina      | 1     | 0.0     |
| Germany        | 1     | 0.0     |

# **Turnout by Age**

| Age Range | Electors | Voted | % Voted |
|-----------|----------|-------|---------|
| 18-24     | 268      | 84    | 31.3    |
| 25-34     | 843      | 155   | 18.4    |
| 35-44     | 1038     | 280   | 27.0    |
| 45-54     | 1020     | 329   | 32.3    |
| 55-64     | 1597     | 628   | 39.3    |
| 65-74     | 1374     | 691   | 50.3    |
| 75-84     | 743      | 415   | 55.9    |
| 85+       | 229      | 87    | 38.0    |
| Unknown   | 118      | 0     | 0.0     |

### **Turnout Charts**

#### **Cumulative Turnout**



### **Average Turnout**



# **Number of Votes by Date / Time Statistics**

| Hour  | 11-Oct | 12-Oct | 13-Oct | 14-Oct | 15-Oct | 16-Oct | 17-Oct | 18-Oct | 19-Oct | 20-Oct | 21-Oct | 22-Oct | 23-Oct | 24-Oct |
|-------|--------|--------|--------|--------|--------|--------|--------|--------|--------|--------|--------|--------|--------|--------|
| 0     | 0      | 0      | 0      | 0      | 0      | 0      | 0      | 0      | 0      | 0      | 1      | 1      | 1      | 2      |
| 1     | 0      | 0      | 0      | 0      | 0      | 0      | 0      | 0      | 1      | 0      | 0      | 1      | 0      | 0      |
| 2     | 0      | 0      | 0      | 0      | 0      | 0      | 0      | 0      | 0      | 0      | 0      | 0      | 2      | 0      |
| 3     | 0      | 0      | 0      | 0      | 0      | 0      | 0